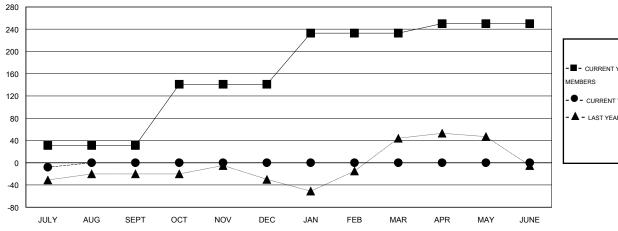

### GOALS AND ACTUAL MEMBERS CUMULATIVE

| -■-  | CURRENT YEAR GOALS FOR NEW |  |
|------|----------------------------|--|
| MEMB | ERS                        |  |

CURRENT YEAR ACTUAL MEMBERS

- LAST YEAR ACTUAL MEMBERS

#### **LOCATION NEW YORK GMT:** ED LECIUS

| GMT: ED LECI          | US               |           | LOCATIO          | NEW YOR          | <                     |                    |                                     |                    | GMT CA 1         |
|-----------------------|------------------|-----------|------------------|------------------|-----------------------|--------------------|-------------------------------------|--------------------|------------------|
| Clubs                 |                  |           |                  |                  | Members               |                    |                                     |                    |                  |
| RESULTS FOR 2016-2017 |                  |           |                  |                  | RESULTS FOR 2016-2017 |                    |                                     |                    |                  |
| QUARTER               | NEW CLUB<br>GOAL | NEW CLUBS | DROPPED<br>CLUBS | NET<br>GAIN/LOSS | QUARTER               | NEW MEMBER<br>GOAL | CHARTER AND<br>NEW MEMBERS<br>ADDED | DROPPED<br>MEMBERS | NET<br>GAIN/LOSS |
| JULY/AUG/SEPT         | 2                | 0         | 0                | 0                | JULY/AUG/SEPT         | 31                 | 16                                  | 24                 | -8               |
| OCT/NOV/DEC           | 1                | 0         | 0                | 0                | OCT/NOV/DEC           | 110                | 0                                   | 0                  | 0                |
| JAN/FEB/MAR           | 1                | 0         | 0                | 0                | JAN/FEB/MAR           | 92                 | 0                                   | 0                  | 0                |
| APR/MAY/JUNE          | 0                | 0         | 0                | 0                | APR/MAY/JUNE          | 17                 | 0                                   | 0                  | 0                |