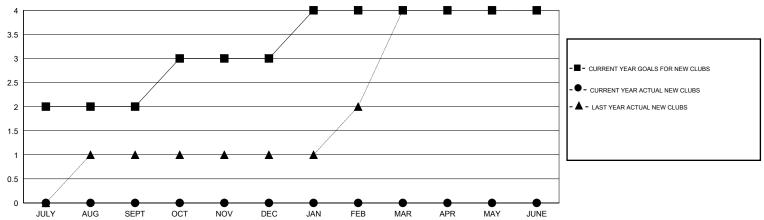

### GOALS AND ACTUAL NEW CLUBS CUMULATIVE

#### **LOCATION NEW YORK GMT:** ED LECIUS

| GMT: ED LECI          | US               |           | LOCATIO          | NEW YOR          | <                     |                    |                                     |                    | GMT CA 1         |
|-----------------------|------------------|-----------|------------------|------------------|-----------------------|--------------------|-------------------------------------|--------------------|------------------|
| Clubs                 |                  |           |                  |                  | Members               |                    |                                     |                    |                  |
| RESULTS FOR 2016-2017 |                  |           |                  |                  | RESULTS FOR 2016-2017 |                    |                                     |                    |                  |
| QUARTER               | NEW CLUB<br>GOAL | NEW CLUBS | DROPPED<br>CLUBS | NET<br>GAIN/LOSS | QUARTER               | NEW MEMBER<br>GOAL | CHARTER AND<br>NEW MEMBERS<br>ADDED | DROPPED<br>MEMBERS | NET<br>GAIN/LOSS |
| JULY/AUG/SEPT         | 2                | 0         | 0                | 0                | JULY/AUG/SEPT         | 31                 | 16                                  | 24                 | -8               |
| OCT/NOV/DEC           | 1                | 0         | 0                | 0                | OCT/NOV/DEC           | 110                | 0                                   | 0                  | 0                |
| JAN/FEB/MAR           | 1                | 0         | 0                | 0                | JAN/FEB/MAR           | 92                 | 0                                   | 0                  | 0                |
| APR/MAY/JUNE          | 0                | 0         | 0                | 0                | APR/MAY/JUNE          | 17                 | 0                                   | 0                  | 0                |